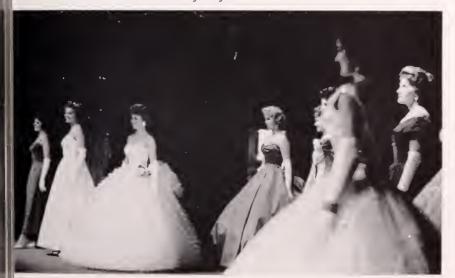

## Judges Select the Beauties

This year for the first time the beauties were selected by a panel of five judges who ranked the contestants on beauty, charm, and poise. The judges were Maurice Thompson, Vice President of Lamar Life Broadcasting Company and program director for station WLBT in Jackson; Mrs. Dewitt Hicks, head of the Personal Appearance Department at M.S.C.W. and affiliate of the John Robert Powers' Modeling Schools; Mr. Norman E. Shaw, past editor of the OLF Miss and a representative of Benson Printing Co.; Mrs. John V. Hummel, Miss America of 1947 from Memphis, Tennessee; and Dr. Charles M. Getchell, Chairman of the Speech Department here at the University.

On the afternoon of the Parade of Favorites and Beauties a reception was given by the OLE Miss at which time the judges met the contestants. In the evening during the parade all of the beauties were presented and the number was narrowed down to ten. These ten were then presented and five of them were chosen to be the top beauties. The order of rank of these five remained a secret until the publication of this yearbook.

Many and varied were the topics of conversation as beauties and judges got acquainted.

A tense moment . . . who are the top five?

During the change of scenery the audience was entertained by Joan Jeffrey and Guy Hovis, two of our very talented students. The Downbeats supplied the background music throughout the Parade, as the lovely young ladies were escorted across the stage by Warner Alford, Arthur Doty, Charles Correia, and Walker Watters.